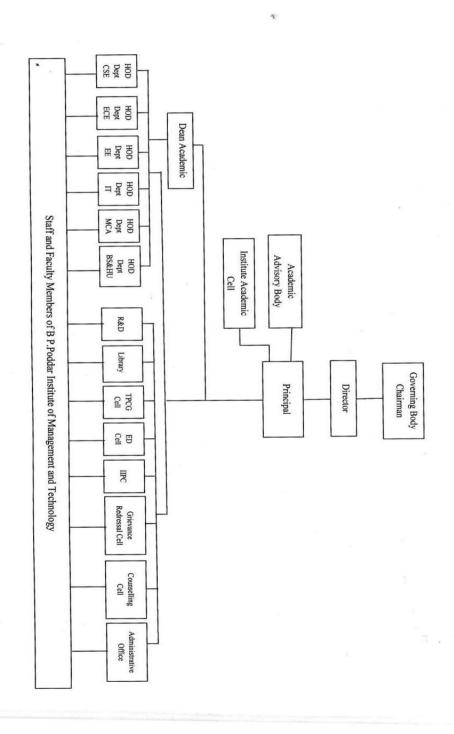

#### Online Grievance Redressal Mechanism

The Institute maintains an Online Grievance Redressal Mechanism. The detailed screen shot is enclosed herewith.