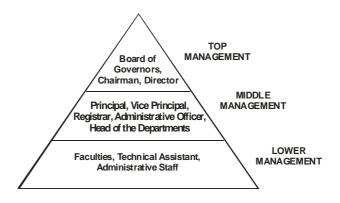

| Member                                              | Former HOD, ECE Indian Institute of<br>Technology    |
| 4. | Dr. Subir Choudhury                     | Director                                            | B. P. Poddar Institute of Management<br>& Technology |
| 5. | Prof. (Dr.) Indranil Sengupta           | Director,<br>School of<br>Information<br>Technology | Indian Institute of Technology,<br>Kharagpur         |
| 6. | Prof. (Dr.) Subhas Chandra Chakravartty | Member                                              | B. P. Poddar Institute of Management<br>& Technology |

#### Frequency of the Board Meetings and Academic Advisory Body

Frequency of the Governing Body Meeting : Quarterly Academic Advisory Committee Meeting : Half - Yearly

#### Organizational Chart and Processes



## Nature and Extent of involvement of Faculty and Students in academic affairs/improvements

Faculties are involved in various academic activities through departmental academic bodies and in addition to they are also being directed/guided thr ough the Academic Advisory Body. Students have class representatives (C.R.) in each department and they have a Common Platform to give suggestions for further improvement in academic affairs as well as in various activities like, Co -curricular, Extra Co-curricular, Games and Sports and Fest (Yearly) etc.

#### Mechanism/Norms & Procedure for democratic/good Govern ance

All employees of the said institute are always being covered/guided by the institute's Service Rules since inception in order to improve their disciplines, behaviour, efficiency an